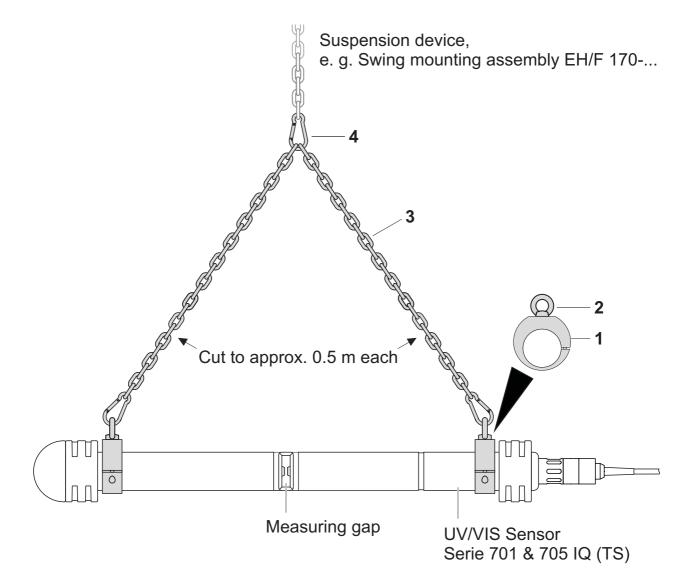

## **Triangular suspension for UV/VIS sensors**

## Installation notes

Always install the sensor with the shock protection mounted.

Screw the eyebolt into the pipe holder finger-tight.

Make sure the measuring gap points sidewards in the mounted position so that no air bubbles and foreign matter can collect in it.

## **Technical data**

| Pos. | Designation | Material                     |
|------|-------------|------------------------------|
| 1    | Pipe holder | РОМ                          |
| 2    | Eyebolt     | Stainless steel 1.4301 (V2A) |
| 3    | Chain       | PE                           |
| 4    | Carabiner   | Stainless steel 1.4571 (V4A) |